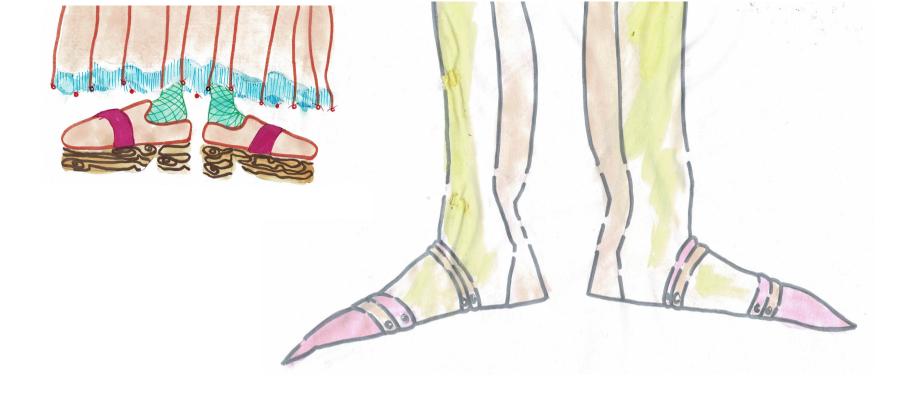

# Medrod was the coolest cat in the castle and he liked shoes

### but he didn't like mice!