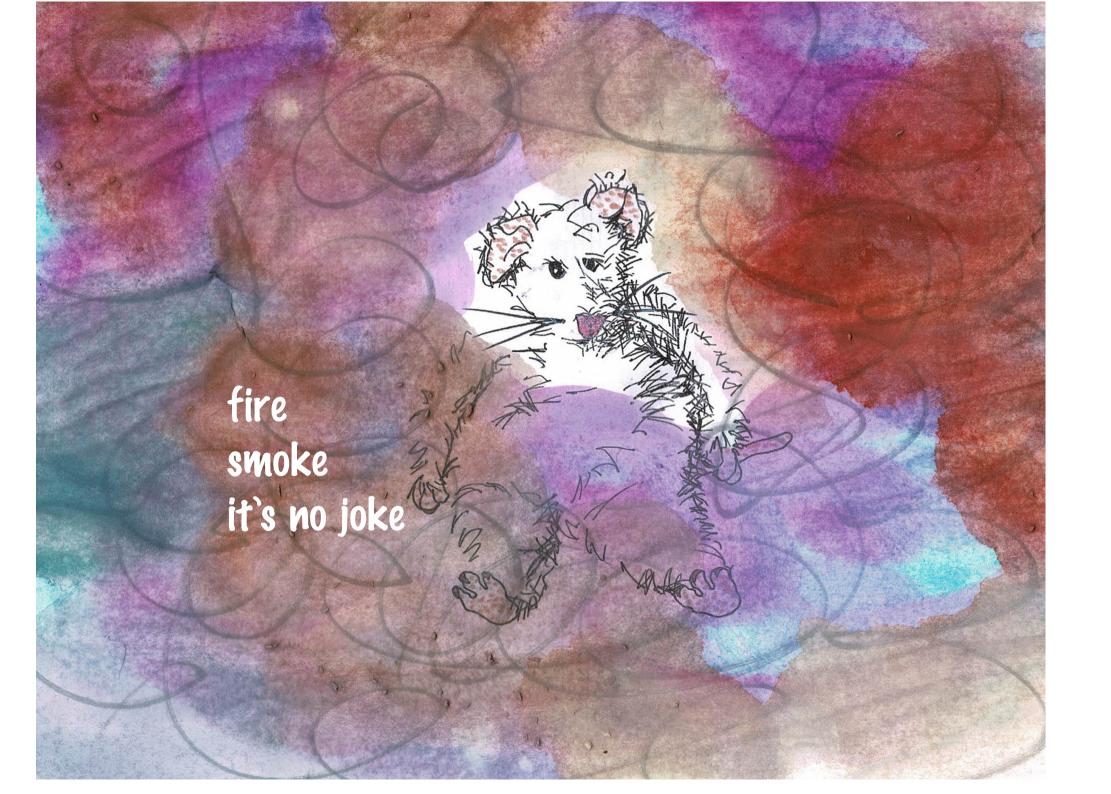

### Living in a castle

Written and illustrated by Sarah L Dolan

Gwalia the Medieval mouse
wanted to live in a house
because
living in a castle was too much hassle

horses pigs too much rotten veg

small feet big feet too many legs