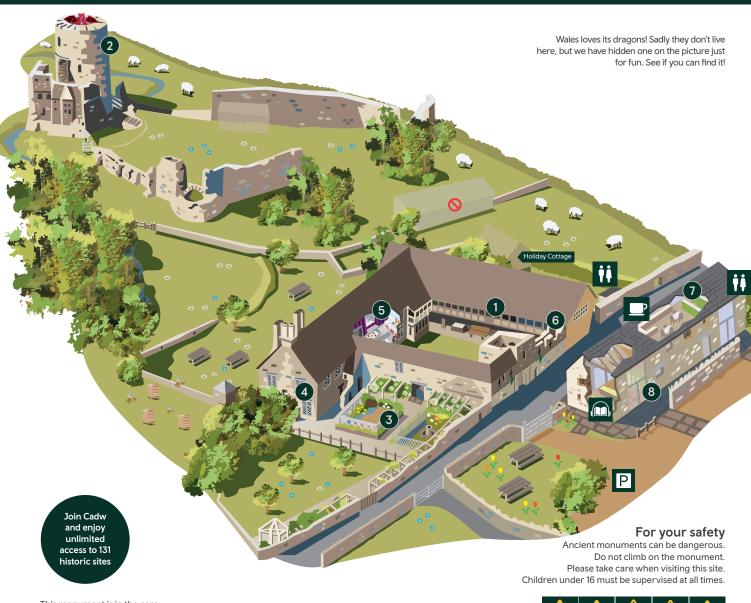

## What to see at Tretower Court and Castle

- See, hear and feel the history of the court and castle through our audio-visual exhibition. Enter through the main doors of the Stewards Apartment and be immersed in over 900 years of history!
- 2 Explore the Great Tower. This four storey symbol of domination helped Roger Picard II tighten his grip on his territory.
- 3 Soak up the sights, smells and symbolism of a medieval garden in our clever recreation.
- See where the fabulous food that fed Tretower's reputation for lavish hospitality was prepared.
- 5 Feast your eyes in the Great Hall, decorated to entertain and impress.
- 6 Enjoy a bird's eye view over the court from the wall-walk and gallery.
- Take a well-earned rest in our recently refurbished barn. Look out for the floating fireplace!
- 8 Entrance/shop.